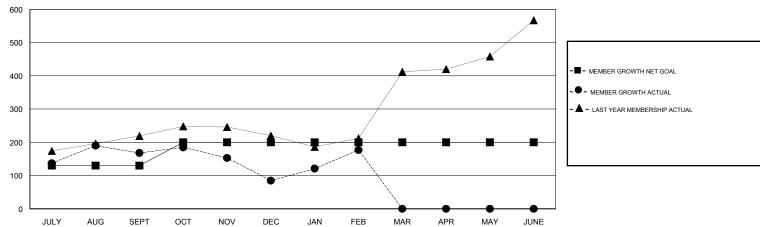

## GOALS AND ACTUAL MEMBERS CUMULATIVE

| DROPPED CLUBS: 6  DROPPED MEMBERS |     | 55 CLUBS OF 98 ADDED 1 OR MORE<br>NEW MEMBERS | GENDER DISTRIBUTION  MALE 1,932 (78.95%)  FEMALE 515 (21.05%)  Women Percentage Fiscal Year Goal: 30% |     |
|-----------------------------------|-----|-----------------------------------------------|-------------------------------------------------------------------------------------------------------|-----|
| DECEASED                          | 5   | CLICK HERE FOR CUMULATIVE                     | TOTAL FAMILY UNIT MEMBERS                                                                             |     |
| CLUB CANCELLED                    | 125 | MEMBERSHIP DATA                               |                                                                                                       | 400 |
| OTHER                             | 82  |                                               | FAMILY MEMBERS PAYING HALF 492 DUES                                                                   |     |
| TOTAL                             | 212 |                                               |                                                                                                       |     |