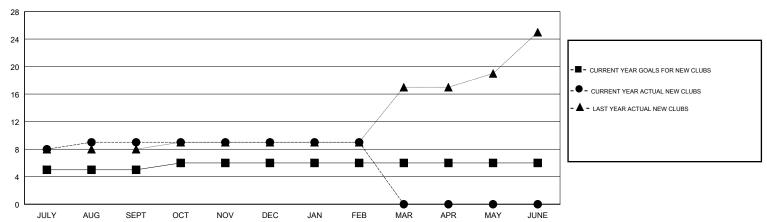

| 2             | JULY/AUG/SEPT         | 130                       | 263                     | 93                                                 |
| OCT/NOV/DEC           | 1             | 0         | 3             | OCT/NOV/DEC           | 70                        | 31                      | 114                                                |
| JAN/FEB/MAR           | 0             | 0         | 1             | JAN/FEB/MAR           | 0                         | 100                     | 5                                                  |
| APR/MAY/JUNE          | 0             | 0         | 0             | APR/MAY/JUNE          | 0                         | 0                       | 0                                                  |

### GOALS AND ACTUAL NEW CLUBS CUMULATIVE



## GOALS AND ACTUAL MEMBERS CUMULATIVE



| DROPPED CLUBS: 6  DROPPED MEMBERS |     | 55 CLUBS OF 98 ADDED 1 OR MORE<br>NEW MEMBERS | GENDER DISTRIBUTION  MALE 1,932 (78.95%)  FEMALE 515 (21.05%)  Women Percentage Fiscal Year Goal: 30% |     |
|-----------------------------------|-----|-----------------------------------------------|-------------------------------------------------------------------------------------------------------|-----|
| DECEASED                          | 5   | CLICK HERE FOR CUMULATIVE                     | TOTAL FAMILY UNIT MEMBERS                                                                             |     |
| CLUB CANCELLED                    | 125 | MEMBERSHIP DATA                               |